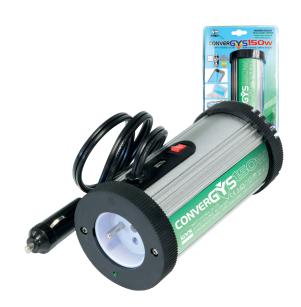

## **Convergys 150**

Ref. 027022 Ref. 027039 **¾** 

The CONVERGYS 150 inverter turns the cigar lighter outlet of your vehicle into a 230V power source, able to supply or recharge any device up to 150W (mobile phone, laptop...). Its USB socket (5V) allows the connection of various devices such as MP3 players, digital cameras etc...

## Simplicity and efficiency

- ✓ Can be plugged into a single cigar lighter outlet.
- ✓ **Light, compact** and versatile for use in any circumstances (business trips, travels...)
- ✓ 2 sockets for any type of electrical device (230V + USB)

## Safe to use

- ✓ Thermal protection, fan and ventilation
- ✓ Protected against overload and short-circuits
- ✓ Protected against over and under voltage