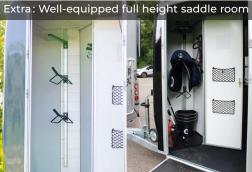

Front saddleroom Spare wheel

Tailgate above rear ramp (instead of automatic roller)

Foal arill

Lateral tie bar

| Total Lenght  | 4,97 m   |
|---------------|----------|
| Total Width   | 2,28 m   |
| Total Height  | 2,72 m   |
| Inside Lenght | 3,69 m   |
| Inside Width  | 1,79 m   |
| Inside Height | 2,40 m   |
| Empty Weight  | 935 Kg   |
| M.G.W         | 2 600 Kg |
| Pavload       | 1 665 Ka |