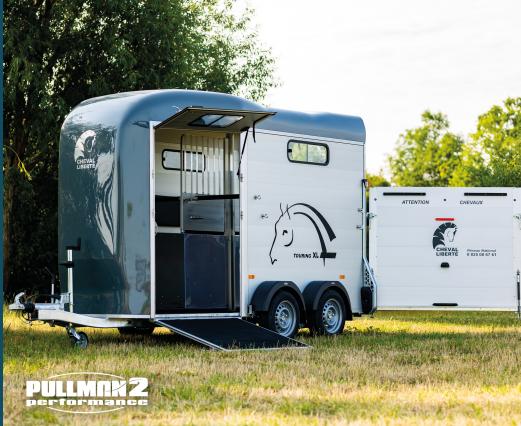

## **TOURING XL**

- Pullman 2 suspension low-profile chassis
- Reinforced fiberglass roof and front
- Aluminium floor 25mm
- Aluminium side walls 18mm
- Aluminium two-way rear opening door/ramp with automatic roller
- Large front unloading ramp 1.10m
- Full height inspection door
- ■4 sliding windows
- Quick release breast bar / exterior tie ring
- Rubber mat 8mm
- Kickboards, side cushions, inside light
- Breast and breach bars adjustable for 2 horses (1m70 and over)
- Articulated aluminium central partition including head divider
- 13 pin plug
- Wheels 14'

Front saddleroom Spare wheel

Tailgate above rear ramp (instead of automatic roller)

Foal arill

Lateral tie bar

| Total Lenght  | 4,97 m   |
|---------------|----------|
| Total Width   | 2,28 m   |
| Total Height  | 2,72 m   |
| Inside Lenght | 3,69 m   |
| Inside Width  | 1,79 m   |
| Inside Height | 2,40 m   |
| Empty Weight  | 935 Kg   |
| M.G.W         | 2 600 Kg |
| Pavload       | 1 665 Ka |