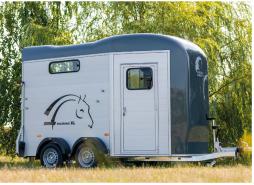

## **TOURING XL**

- Pullman 2 suspension low-profile chassis
- Reinforced fiberglass roof and front
- Aluminium floor 25mm
- Aluminium side walls 18mm
- Aluminium two-way rear opening door/ramp with automatic roller
- Large front unloading ramp 1.10m
- Full height inspection door
- ■4 sliding windows
- Quick release breast bar / exterior tie ring
- Rubber mat 8mm
- Kickboards, side cushions, inside light
- Breast and breach bars adjustable for 2 horses (1m70 and over)
- Articulated aluminium central partition including head divider
- 13 pin plug
- Wheels 14'