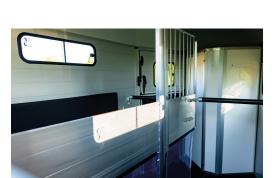

## **TOURING XL**

- Pullman 2 suspension low-profile chassis
- Reinforced fiberglass roof and front
- Aluminium floor 25mm
- Aluminium side walls 18mm
- Aluminium two-way rear opening door/ramp with automatic roller
- Large front unloading ramp 1.10m
- Full height inspection door
- ■4 sliding windows
- Quick release breast bar / exterior tie ring
- Rubber mat 8mm
- Kickboards, side cushions, inside light
- Breast and breach bars adjustable for 2 horses (1m70 and over)
- Articulated aluminium central partition including head divider
- 13 pin plug
- Wheels 14'