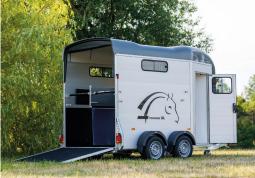

## **TOURING XL**

- Pullman 2 suspension low-profile chassis
- Reinforced fiberglass roof and front
- Aluminium floor 25mm
- Aluminium side walls 18mm
- Aluminium two-way rear opening door/ramp with automatic roller
- Large front unloading ramp 1.10m
- Full height inspection door
- ■4 sliding windows
- Quick release breast bar / exterior tie ring
- Rubber mat 8mm
- Kickboards, side cushions, inside light
- Breast and breach bars adjustable for 2 horses (1m70 and over)
- Articulated aluminium central partition including head divider
- 13 pin plug
- Wheels 14'